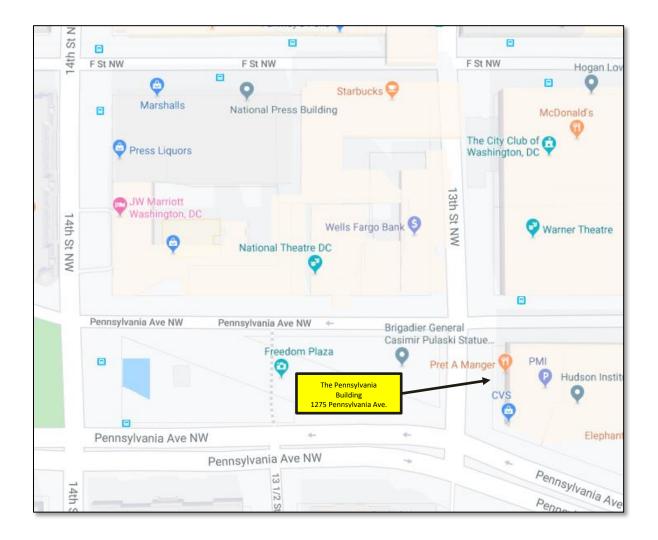

## Location:

ATA e-Business Program is located in the Airlines for America (A4A) offices:

The Pennsylvania Building 1275 Pennsylvania Ave., NW Suite 1300 Washington, DC 20004 +1 202-626-4000

Although the address is Pennsylvania Avenue, the entrance is on 13th Street, between Pennsylvania Ave. and E Street.

Rate for single or double occupancy "Superior" quest rooms is as follows (rate does not include tax):

January 1, 2025 - December 31, 2025 - 15% off best available nightly rate

For Airlines for America location and additional nearby hotels, visit: Google Map Link